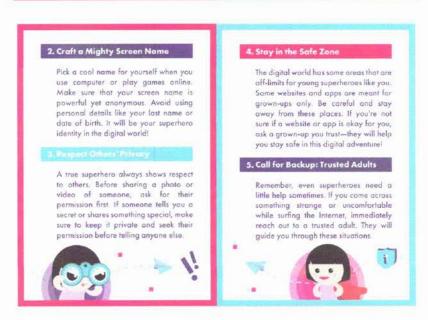

2. Post with Legitimate Purpose

Posting or sharing of personal data (e.g. photos or videos) of your students an social media must always have legitimate purpose. Before sharing only information, carefully assess the purpose and the personal data involved to determine if abtaining the cansent of your students of their guardian, if they are minors, is necessary. As an educator, you must remain cautious and considerate of the risks inherent in social media platforms.

2. Intercorps Colored Tables 1998

Teach your students to think critically about the content they encounter online.

Ref No.: PIAD-24-00545