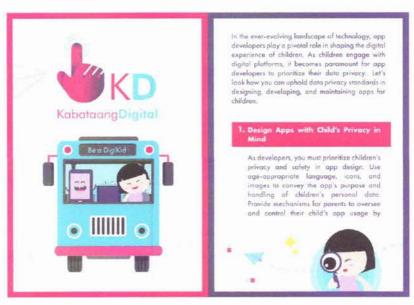

Under PSST!, the NPC thru its Public Information and Assistance Division (PIAD) has strengthened the Kabataang Digital (KD) campaign, which encourages data protection for children by enjoining school officials and parents in educating their children on appropriate digital citizenship, promoting safe choices, and elaborating the implications of the digital environment for children's privacy rights. With this, the Public Information and Assistance Division (PIAD) proposes the printing of Brochures, Notepad and Sticker.

#### II. OBJECTIVES

The primary objective of printing promotional materials, such as customized brochures, notepads, and stickers bearing the logos of NPC and KD, is to raise awareness about data privacy. These materials aim to create instant and cost-effective brand recognition and encourage data subjects to understand the KD objectives, thereby increasing deeper knowledge and understanding of the Data Privacy Act (DPA).

#### A. Brochure

| Specification          | Requirements                                          |  |  |  |
|------------------------|-------------------------------------------------------|--|--|--|
| Size                   | A5 Folded (5.85" x 8.25")<br>A4 Spread (11.7 x 8.25") |  |  |  |
| No. of Volume / Design | 4 (see attached design)                               |  |  |  |
| Material               | Coated Paper 100 lbc. Self-cover                      |  |  |  |
| Page orientation       | Portrait<br>8 pages per volume (2 spreads x 4 pages)  |  |  |  |