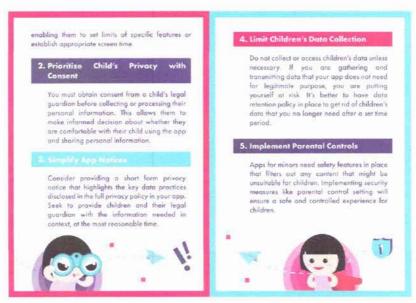

#### A. Brochure

| Specification          | Requirements                                          |  |  |  |
|------------------------|-------------------------------------------------------|--|--|--|
| Size                   | A5 Folded (5.85" x 8.25")<br>A4 Spread (11.7 x 8.25") |  |  |  |
| No. of Volume / Design | 4 (see attached design)                               |  |  |  |
| Material               | Coated Paper 100 lbc. Self-cover                      |  |  |  |
| Page orientation       | Portrait<br>8 pages per volume (2 spreads x 4 pages)  |  |  |  |

### B. Notepad

| Specification     |                                            | Requirements                                                                                                                                                                                                                                                                                                                                                                                                                                                                                                                                                                                                                                                                                                                                                                                                                                                                                                                                                                                                                                                                                                                                                                                                                                                                                                                                                                                                                                                                                                                                                                                                                                                                                                                                                                                                                                                                                                                                                                                                                                                                                                                   |
|-------------------|--------------------------------------------|--------------------------------------------------------------------------------------------------------------------------------------------------------------------------------------------------------------------------------------------------------------------------------------------------------------------------------------------------------------------------------------------------------------------------------------------------------------------------------------------------------------------------------------------------------------------------------------------------------------------------------------------------------------------------------------------------------------------------------------------------------------------------------------------------------------------------------------------------------------------------------------------------------------------------------------------------------------------------------------------------------------------------------------------------------------------------------------------------------------------------------------------------------------------------------------------------------------------------------------------------------------------------------------------------------------------------------------------------------------------------------------------------------------------------------------------------------------------------------------------------------------------------------------------------------------------------------------------------------------------------------------------------------------------------------------------------------------------------------------------------------------------------------------------------------------------------------------------------------------------------------------------------------------------------------------------------------------------------------------------------------------------------------------------------------------------------------------------------------------------------------|
| Size              | 4 1/8" x 6 ½"                              |                                                                                                                                                                                                                                                                                                                                                                                                                                                                                                                                                                                                                                                                                                                                                                                                                                                                                                                                                                                                                                                                                                                                                                                                                                                                                                                                                                                                                                                                                                                                                                                                                                                                                                                                                                                                                                                                                                                                                                                                                                                                                                                                |
| Design            | 6 (see attached design)                    |                                                                                                                                                                                                                                                                                                                                                                                                                                                                                                                                                                                                                                                                                                                                                                                                                                                                                                                                                                                                                                                                                                                                                                                                                                                                                                                                                                                                                                                                                                                                                                                                                                                                                                                                                                                                                                                                                                                                                                                                                                                                                                                                |
| Color             | Full Colors                                |                                                                                                                                                                                                                                                                                                                                                                                                                                                                                                                                                                                                                                                                                                                                                                                                                                                                                                                                                                                                                                                                                                                                                                                                                                                                                                                                                                                                                                                                                                                                                                                                                                                                                                                                                                                                                                                                                                                                                                                                                                                                                                                                |
| Materials / Paper | Book Paper                                 |                                                                                                                                                                                                                                                                                                                                                                                                                                                                                                                                                                                                                                                                                                                                                                                                                                                                                                                                                                                                                                                                                                                                                                                                                                                                                                                                                                                                                                                                                                                                                                                                                                                                                                                                                                                                                                                                                                                                                                                                                                                                                                                                |
| Туре              | 70-80 lbs                                  |                                                                                                                                                                                                                                                                                                                                                                                                                                                                                                                                                                                                                                                                                                                                                                                                                                                                                                                                                                                                                                                                                                                                                                                                                                                                                                                                                                                                                                                                                                                                                                                                                                                                                                                                                                                                                                                                                                                                                                                                                                                                                                                                |
| Set               | 50 leaves / pad                            |                                                                                                                                                                                                                                                                                                                                                                                                                                                                                                                                                                                                                                                                                                                                                                                                                                                                                                                                                                                                                                                                                                                                                                                                                                                                                                                                                                                                                                                                                                                                                                                                                                                                                                                                                                                                                                                                                                                                                                                                                                                                                                                                |
| Printing          | Offset Printing                            |                                                                                                                                                                                                                                                                                                                                                                                                                                                                                                                                                                                                                                                                                                                                                                                                                                                                                                                                                                                                                                                                                                                                                                                                                                                                                                                                                                                                                                                                                                                                                                                                                                                                                                                                                                                                                                                                                                                                                                                                                                                                                                                                |
| Quantity          | 1,200 pads  Breakdown: Design 1 - 200 pads | Charles Andrews Branch & Andrews Market                                                                                                                                                                                                                                                                                                                                                                                                                                                                                                                                                                                                                                                                                                                                                                                                                                                                                                                                                                                                                                                                                                                                                                                                                                                                                                                                                                                                                                                                                                                                                                                                                                                                                                                                                                                                                                                                                                                                                                                                                                                                                        |
|                   | Design 2 – 200 pads                        | ONLINE CHUM                                                                                                                                                                                                                                                                                                                                                                                                                                                                                                                                                                                                                                                                                                                                                                                                                                                                                                                                                                                                                                                                                                                                                                                                                                                                                                                                                                                                                                                                                                                                                                                                                                                                                                                                                                                                                                                                                                                                                                                                                                                                                                                    |
|                   |                                            | Comments of the state of the st |