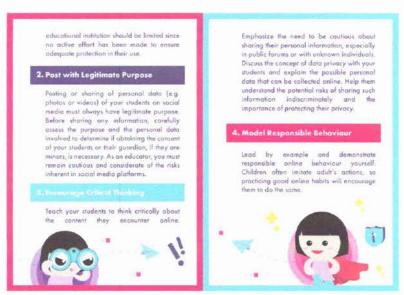

Ref No.: PIAD-24-00545

C. P

Ref No.: PIAD-24-00545 NPC\_DIT\_TS-V1.0, R2.0, 04 March 2024

educational institution should be limited since no notive effort has been made to ensure adequate protection in their use.

2. Post with Legitimate Purpose

Posting or sharing of personal data (e.g. photos or videos) of your students an social media must always have legitimate purpose. Before sharing only information, carefully assess the purpose and the personal data involved to determine if abtaining the cansent of your students of their guardian, if they are minors, is necessary. As an educator, you must remain cautious and considerate of the risks inherent in social media platforms.

2. Intercorps Colored Tables 1998

Teach your students to think critically about the content they encounter online.

Ref No.: PIAD-24-00545